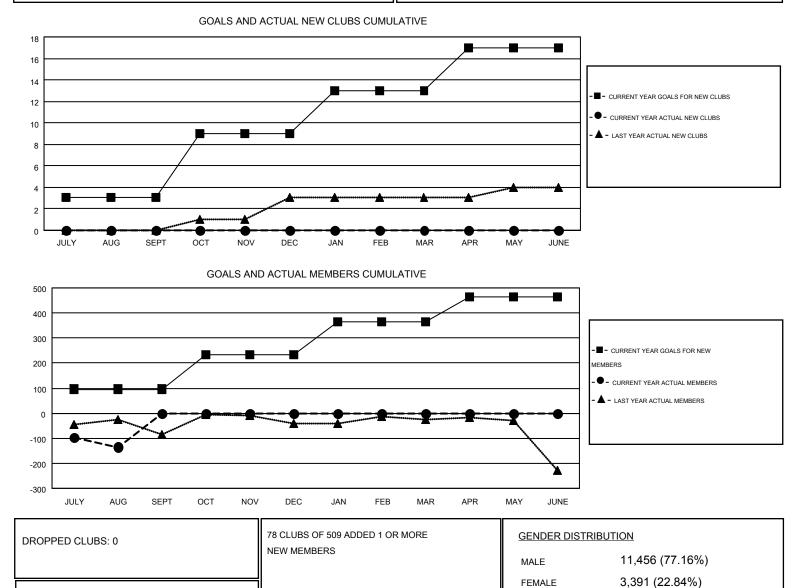

## GMT: THOMAS MATNEY

| Clubs                 |                  |           |                  |                  | Members               |                    |                                        |                    |                  |
|-----------------------|------------------|-----------|------------------|------------------|-----------------------|--------------------|----------------------------------------|--------------------|------------------|
| RESULTS FOR 2016-2017 |                  |           |                  |                  | RESULTS FOR 2016-2017 |                    |                                        |                    |                  |
| QUARTER               | NEW CLUB<br>GOAL | NEW CLUBS | DROPPED<br>CLUBS | NET<br>GAIN/LOSS | QUARTER               | NEW MEMBER<br>GOAL | CHARTER AND<br>NEW<br>MEMBERS<br>ADDED | DROPPED<br>MEMBERS | NET<br>GAIN/LOSS |
| JULY/AUG/SEPT         | 3                | 0         | 0                | 0                | JULY/AUG/SEPT         | 96                 | 165                                    | 300                | -135             |
| OCT/NOV/DEC           | 6                | 0         | 0                | 0                | OCT/NOV/DEC           | 139                | 0                                      | 0                  | 0                |
| JAN/FEB/MAR           | 4                | 0         | 0                | 0                | JAN/FEB/MAR           | 131                | 0                                      | 0                  | 0                |
| APR/MAY/JUNE          | 4                | 0         | 0                | 0                | APR/MAY/JUNE          | 100                | 0                                      | 0                  | 0                |

OTHER

DECEASED

CLUB CANCELLED

DROPPED MEMBERS

39

0

261

300